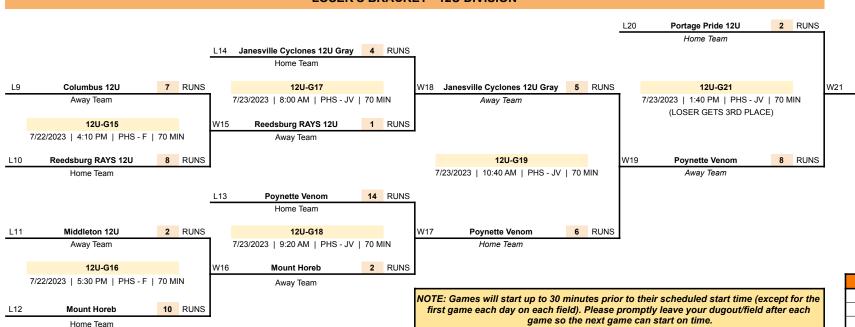

#### **LOSER'S BRACKET - 12U DIVISION**

7/23/2023 | 5:00 PM | PHS - JV | 90 MIN CHAMPIONSHIP IF-GAME (PLAYED ONLY IF W20 LOSES 12U-G22) **Poynette Venom** Away Team

DIVISION: 12U

Peppers Blue 12U Away Team

12U-G11

7/22/2023 | 1:10 PM | PHS - JV | 70 MIN

B3 Janesville Cyclones 12U Gray 12 RUNS Away Team

12U-G12

7/22/2023 | 2:30 PM | PHS - JV | 70 MIN

Mount Horeb Home Team

4TH ANNUAL PORTAGE YOUTH SOFTBALL SUMMER SOFTBALL TOURNAMENT FRIDAY, JULY 21, 2023 - SUNDAY, JULY 23, 2023