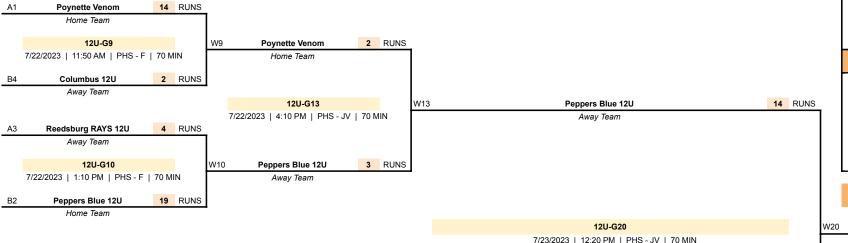

### **WINNER'S BRACKET - 12U DIVISION**

7/23/2023 | 12:20 PM | PHS - JV | 70 MIN Portage Pride 12U 8 RUNS 2 RUNS 12U-G14 Portage Pride 12U 7/22/2023 | 5:30 PM | PHS - JV | 70 MIN W12 Janesville Cyclones 12U Gray 3 RUNS

12U-G11

7/22/2023 | 1:10 PM | PHS - JV | 70 MIN

B3 Janesville Cyclones 12U Gray 12 RUNS Away Team

12U-G12

7/22/2023 | 2:30 PM | PHS - JV | 70 MIN

Mount Horeb Home Team

4TH ANNUAL PORTAGE YOUTH SOFTBALL SUMMER SOFTBALL TOURNAMENT FRIDAY, JULY 21, 2023 - SUNDAY, JULY 23, 2023